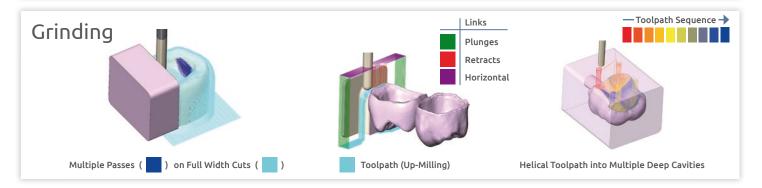

DF is utilized with open Machining Templates in form of xml scripts, and a complete toolset library to manufacture a wide spectrum of dental indications. The integrated kernel which is used for toolpath calculations, provides high performance 3- and 5-Axis CAM features which enhance machining strategies in dental milling and Grinding applications. DF can be featured with optional Machine, and Material Removal Simulations. The easy to use exocad-exocam environment with open interface for loading CAD files designed in exocad (\*.dentalCAD) or other CAD software (\*.stl), high performance integrated CAM-Engine with verified machining templates, all deliver a complete dental CAM product that boosts efficiency and productivity in dental labs and milling centers.

### Calculation Time, Material Removal Simulation

Milling

Automatic 3+2 Undercuts Machining

3 to 5-Axis Conversion with Project To Undercuts

Automatic 5-Axis Undercuts Machining