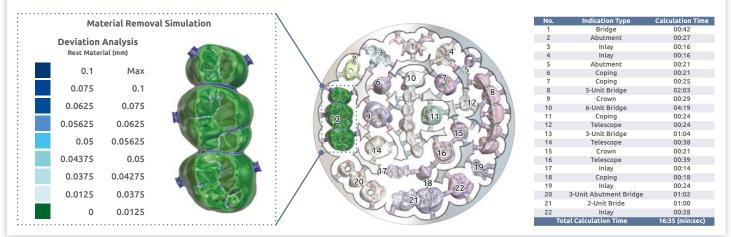

### Calculation Time, Material Removal Simulation

Milling

Automatic 3+2 Undercuts Machining

3 to 5-Axis Conversion with Project To Undercuts

Automatic 5-Axis Undercuts Machining