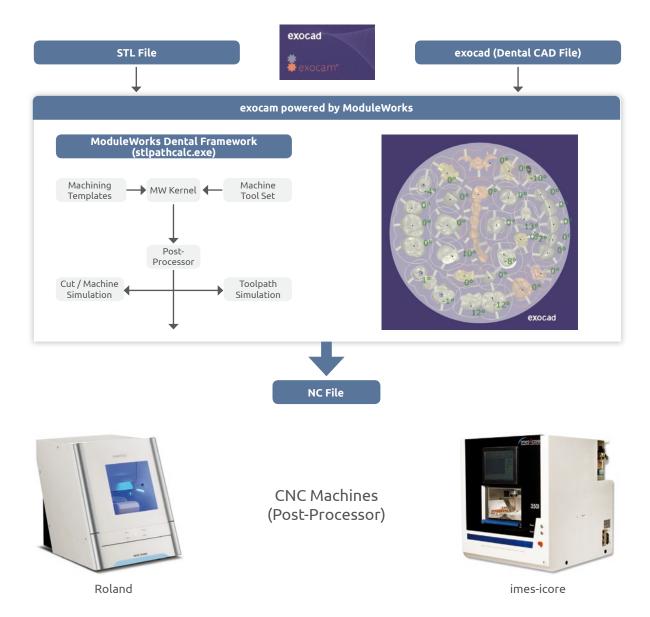

# exocam powered by ModuleWorks

"exocam powered by ModuleWorks" is exocad nesting module powered by ModuleWorks Dental Framework (DF). DF is a Dental CAM-Engine which performs toolpath calculation and outputs the corresponding NC file.

DF is utilized with open Machining Templates in form of xml scripts, and a complete toolset library to manufacture a wide spectrum of dental indications. The integrated kernel which is used for toolpath calculations, provides high performance 3- and 5-Axis CAM features which enhance machining strategies in dental milling and Grinding applications. DF can be featured with optional Machine, and Material Removal Simulations. The easy to use exocad-exocam environment with open interface for loading CAD files designed in exocad (\*.dentalCAD) or other CAD software (\*.stl), high performance integrated CAM-Engine with verified machining templates, all deliver a complete dental CAM product that boosts efficiency and productivity in dental labs and milling centers.