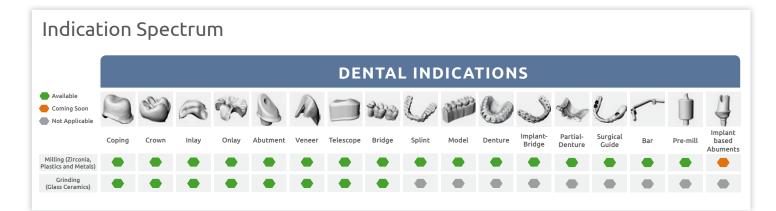

DF is utilized with open Machining Templates in form of xml scripts, and a complete toolset library to manufacture a wide spectrum of dental indications. The integrated kernel which is used for toolpath calculations, provides high performance 3- and 5-Axis CAM features which enhance machining strategies in dental milling and Grinding applications. DF can be featured with optional Machine, and Material Removal Simulations. The easy to use exocad-exocam environment with open interface for loading CAD files designed in exocad (\*.dentalCAD) or other CAD software (\*.stl), high performance integrated CAM-Engine with verified machining templates, all deliver a complete dental CAM product that boosts efficiency and productivity in dental labs and milling centers.