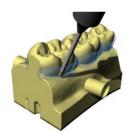

### Calculation Time, Material Removal Simulation

Milling

Automatic 3+2 Undercuts Machining

3 to 5-Axis Conversion with Project To Undercuts

Automatic 5-Axis Undercuts Machining