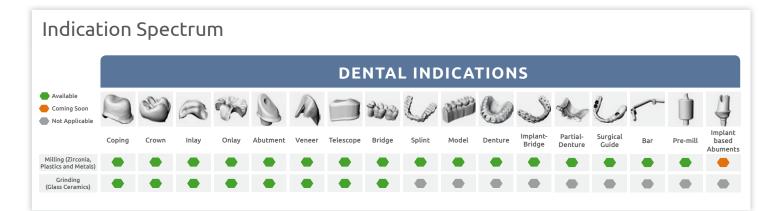

DF is utilized with open Machining Templates in form of xml scripts, and a complete toolset library to manufacture a wide spectrum of dental indications. The integrated kernel which is used for toolpath calculations, provides high performance 3- and 5-Axis CAM features which enhance machining strategies in dental milling and Grinding applications. DF can be featured with optional Machine, and Material Removal Simulations. The easy to use exocad-exocam environment with open interface for loading CAD files designed in exocad (\*.dentalCAD) or other CAD software (\*.stl), high performance integrated CAM-Engine with verified machining templates, all deliver a complete dental CAM product that boosts efficiency and productivity in dental labs and milling centers.