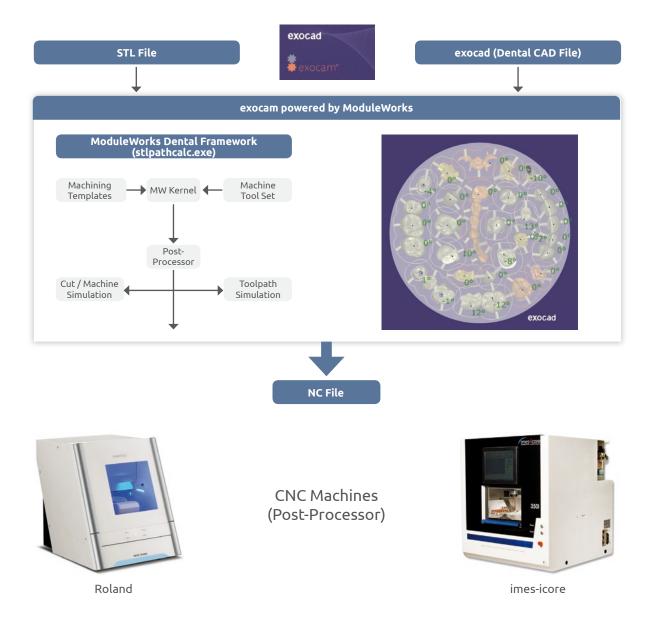

# exocam powered by ModuleWorks

"exocam powered by ModuleWorks" is exocad nesting module powered by ModuleWorks Dental Framework (DF). DF is a Dental CAM-Engine which performs toolpath calculation and outputs the corresponding NC file.

DF is utilized with open Machining Templates in form of xml scripts, and a complete toolset library to manufacture a wide spectrum of dental indications. The integrated kernel which is used for toolpath calculations, provides high performance 3- and 5-Axis CAM features which enhance machining strategies in dental milling and Grinding applications. DF can be featured with optional Machine, and Material Removal Simulations. The easy to use exocad-exocam environment with open interface for loading CAD files designed in exocad (\*.dentalCAD) or other CAD software (\*.stl), high performance integrated CAM-Engine with verified machining templates, all deliver a complete dental CAM product that boosts efficiency and productivity in dental labs and milling centers.