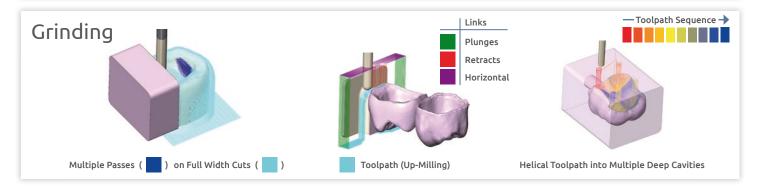

DF is utilized with open Machining Templates in form of xml scripts, and a complete toolset library to manufacture a wide spectrum of dental indications. The integrated kernel which is used for toolpath calculations, provides high performance 3- and 5-Axis CAM features which enhance machining strategies in dental milling and Grinding applications. DF can be featured with optional Machine, and Material Removal Simulations. The easy to use exocad-exocam environment with open interface for loading CAD files designed in exocad (\*.dentalCAD) or other CAD software (\*.stl), high performance integrated CAM-Engine with verified machining templates, all deliver a complete dental CAM product that boosts efficiency and productivity in dental labs and milling centers.

### Calculation Time, Material Removal Simulation

Milling

Automatic 3+2 Undercuts Machining

3 to 5-Axis Conversion with Project To Undercuts

Automatic 5-Axis Undercuts Machining