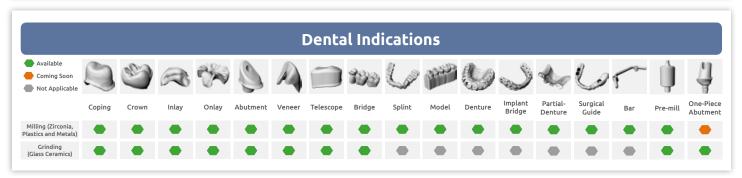

## ModuleWorks Dental CAM

ModuleWorks Dental Framework is a dental CAM plug-and-play product that performs advanced toolpath calculations and outputs the corresponding NC file for dental CNC machines.

It uses verified and configurable machining templates in the form of xml scripts for efficient and flexible implementation and contains a complete toolset library for manufacturing a wide spectrum of dental indications.