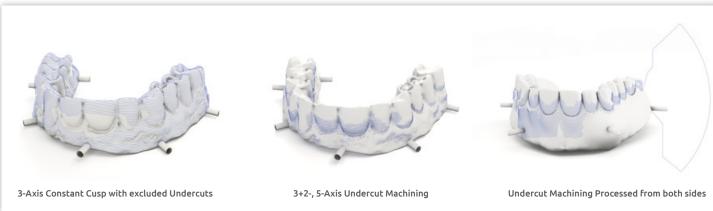

The integrated CAM-engine, which is used for the toolpath calculations, provides high-performance 3-Axis, 4-Axis, and 5-Axis CAM features for enhanced machining strategies in dental milling and grinding (chair-side) applications.