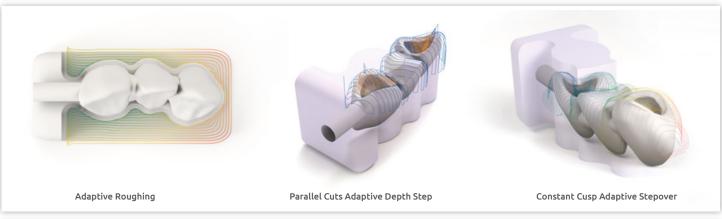

The integrated CAM-engine, which is used for the toolpath calculations, provides high-performance 3-Axis, 4-Axis, and 5-Axis CAM features for enhanced machining strategies in dental milling and grinding (chair-side) applications.