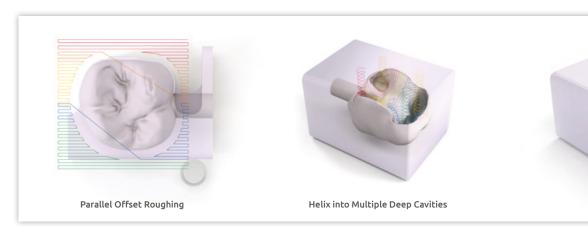

## ModuleWorks Dental CAM

ModuleWorks Dental Framework is a dental CAM plug-and-play product that performs advanced toolpath calculations and outputs the corresponding NC file for dental CNC machines.

It uses verified and configurable machining templates in the form of xml scripts for efficient and flexible implementation and contains a complete toolset library for manufacturing a wide spectrum of dental indications.

The integrated CAM-engine, which is used for the toolpath calculations, provides high-performance 3-Axis, 4-Axis, and 5-Axis CAM features for enhanced machining strategies in dental milling and grinding (chair-side) applications.



exocad

зshape⊳



















## **ModuleWorks**

Innovating for You

ModuleWorks GmbH Aachen, Germany Tel: +49 241 99 000 40 info@moduleworks.com www.moduleworks.com

ModuleWorks Japan Fujisawa-City Kanagawa-Prefecture Japan hashimoto.h@moduleworks.com











4-, 5-Axis Helix





Sign up for our Newsletter at: www.moduleworks.com