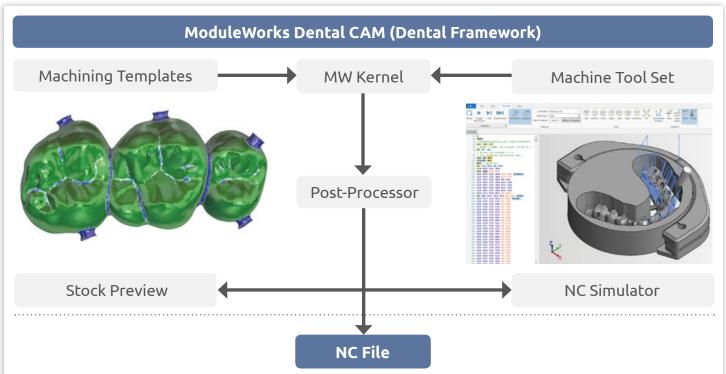

## ModuleWorks Dental CAM

ModuleWorks Dental Framework is a dental CAM plug-and-play product that performs advanced toolpath calculations and outputs the corresponding NC file for dental CNC machines.

It uses verified and configurable machining templates in the form of xml scripts for efficient and flexible implementation and contains a complete toolset library for manufacturing a wide spectrum of dental indications.

The integrated CAM-engine, which is used for the toolpath calculations, provides high-performance 3-Axis, 4-Axis, and 5-Axis CAM features for enhanced machining strategies in dental milling and grinding (chair-side) applications.