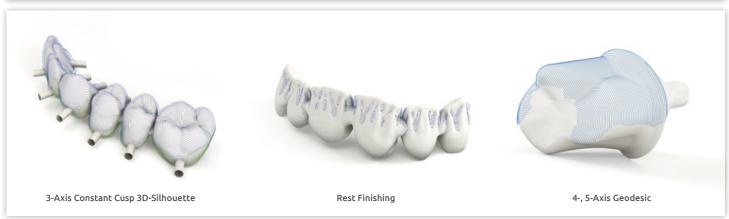

## ModuleWorks Dental CAM

ModuleWorks Dental Framework is a dental CAM plug-and-play product that performs advanced toolpath calculations and outputs the corresponding NC file for dental CNC machines.

It uses verified and configurable machining templates in the form of xml scripts for efficient and flexible implementation and contains a complete toolset library for manufacturing a wide spectrum of dental indications.

The integrated CAM-engine, which is used for the toolpath calculations, provides high-performance 3-Axis, 4-Axis, and 5-Axis CAM features for enhanced machining strategies in dental milling and grinding (chair-side) applications.