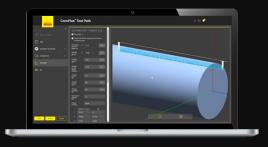

#### CoroPlus® Tool Path

# CoroPlus® Tool Path

CoroPlus® Tool Path is a software that speeds up NC code generation and provides new perspectives on machining methods