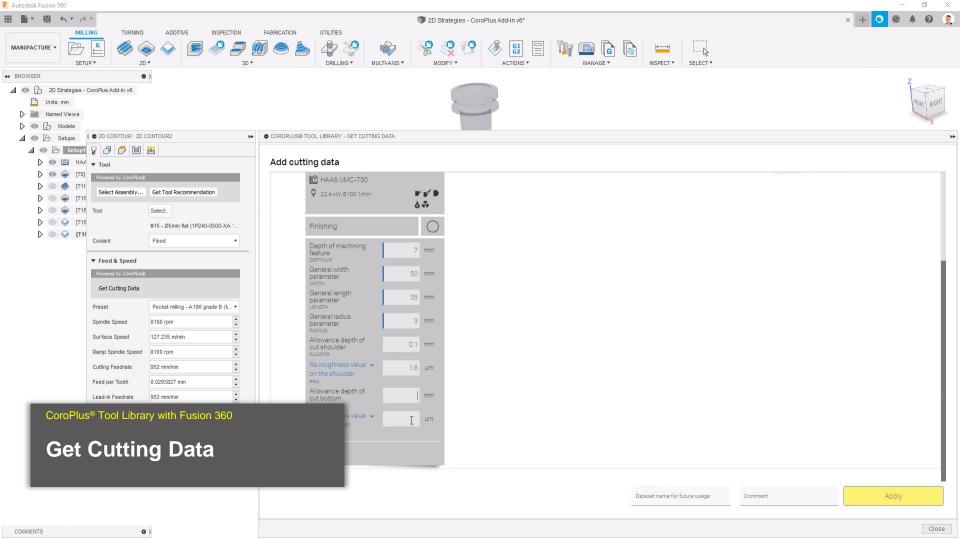

#### What is CoroPlus® Tool Library?

- Create, store, manage & get insights
- Automate manufacturing processes
- Supports seamless workflows

### Benefits of CoroPlus® Tool Library

- ✓ Increase efficiency, accuracy & utilization in planning
- ✓ Get tool recommendations & data from multiple suppliers
- ✓ Seamless workflow with CAM integrations
- ✓ Minimizing programming errors
- ✓ Reduces set-up times
- ✓ Share data with other CoroPlus<sup>®</sup> & services

### Seamless workflow