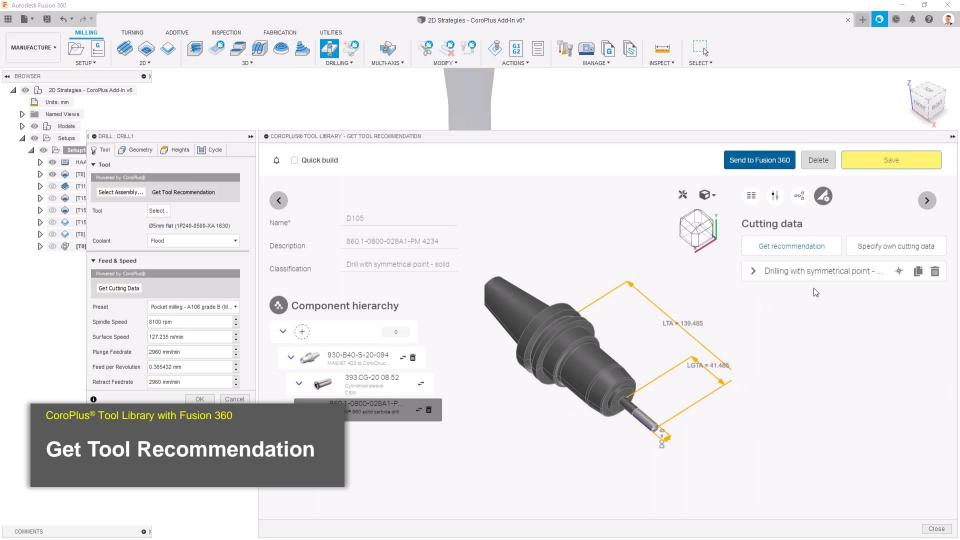

#### What is CoroPlus® Tool Library?

- Create, store, manage & get insights
- Automate manufacturing processes
- Supports seamless workflows

### Benefits of CoroPlus® Tool Library

- ✓ Increase efficiency, accuracy & utilization in planning
- ✓ Get tool recommendations & data from multiple suppliers
- ✓ Seamless workflow with CAM integrations
- ✓ Minimizing programming errors
- ✓ Reduces set-up times
- ✓ Share data with other CoroPlus<sup>®</sup> & services

### Seamless workflow