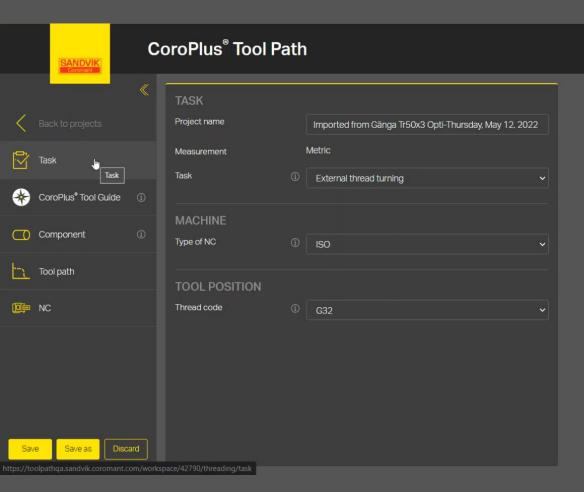

# CoroPlus® Tool Path

CoroPlus® Tool Path is a software that speeds up NC code generation and provides new perspectives on machining methods