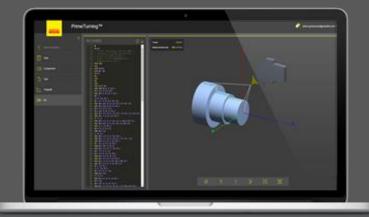

# CoroPlus® Tool Path

CoroPlus® Tool Path is a software that speeds up NC code generation and provides new perspectives on machining methods

#### What is PrimeTurning™

THE METHOD

THE TOOLS

THE SOFTWARE

PrimeTurning™

CoroTurn® Prime

CoroPlusTool Path for PrimeTurning™