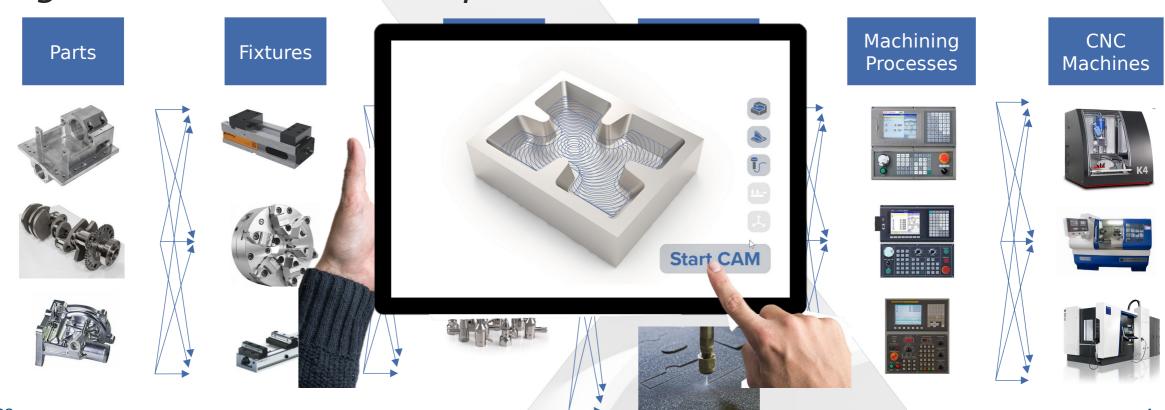

#### **Reality Today**

CAM automation from virtual to physical with a few clicks

Simulate + **Machine Import CAD Detect Features Process** Check Calculate **Toolpaths Avoid Collisions Job Setup** Machine Stock Fixtures ■ Tools Holders