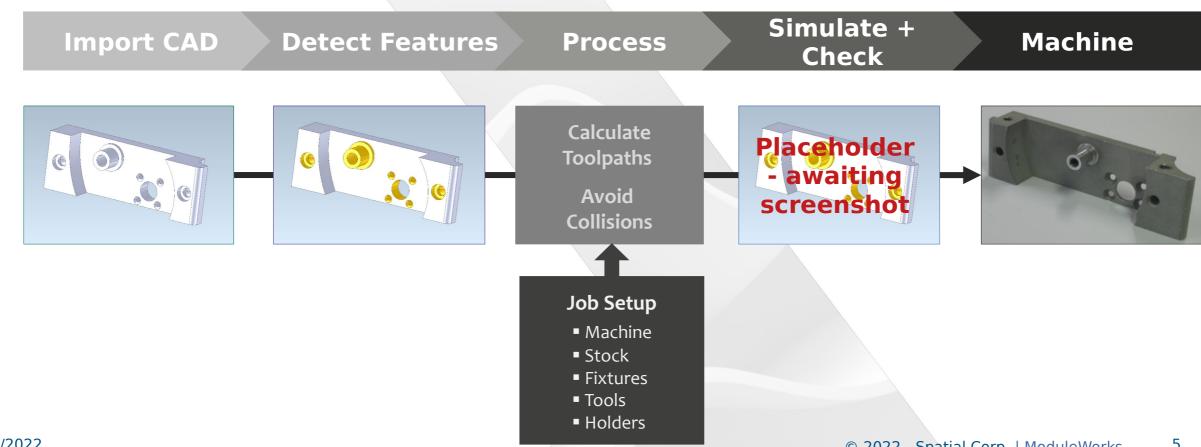

#### **Reality Today**

CAM automation from virtual to physical with a few clicks

Simulate + **Machine Import CAD Detect Features Process** Check Calculate **Toolpaths Avoid Collisions Job Setup** Machine Stock Fixtures ■ Tools Holders