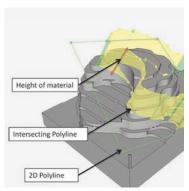

#### Fact Sheet: Stock Manager Component

Stock Measurement

#### Stock Measurement

- Retrieve intersecting polylines from a 2D polyline and current material
- Return the height of material within the intersecting polyline
- Measure the positions and depth of the remaining material