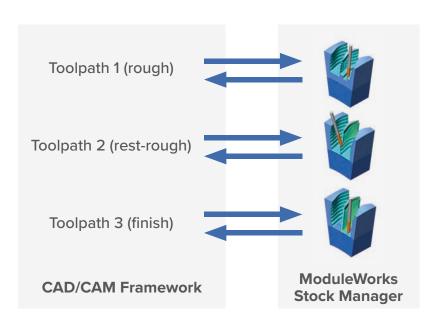

### Stock Manager Component

Stock Manager is a library that provides in-process stock models at the operation planning and designing stage. Stock models are added to the ModuleWorks project structure and can be easily integrated into existing toolpath planning stages to provide useful features such as stock measurement and multi-channel machining.

#### Stock Model Management

- Handle complex multi-stock simulation
- Material removal during operation planning/design
- Handles multiple instances of cutting simulation
- Simple interface to the removal engine
- Stock model available at any given point in the operation